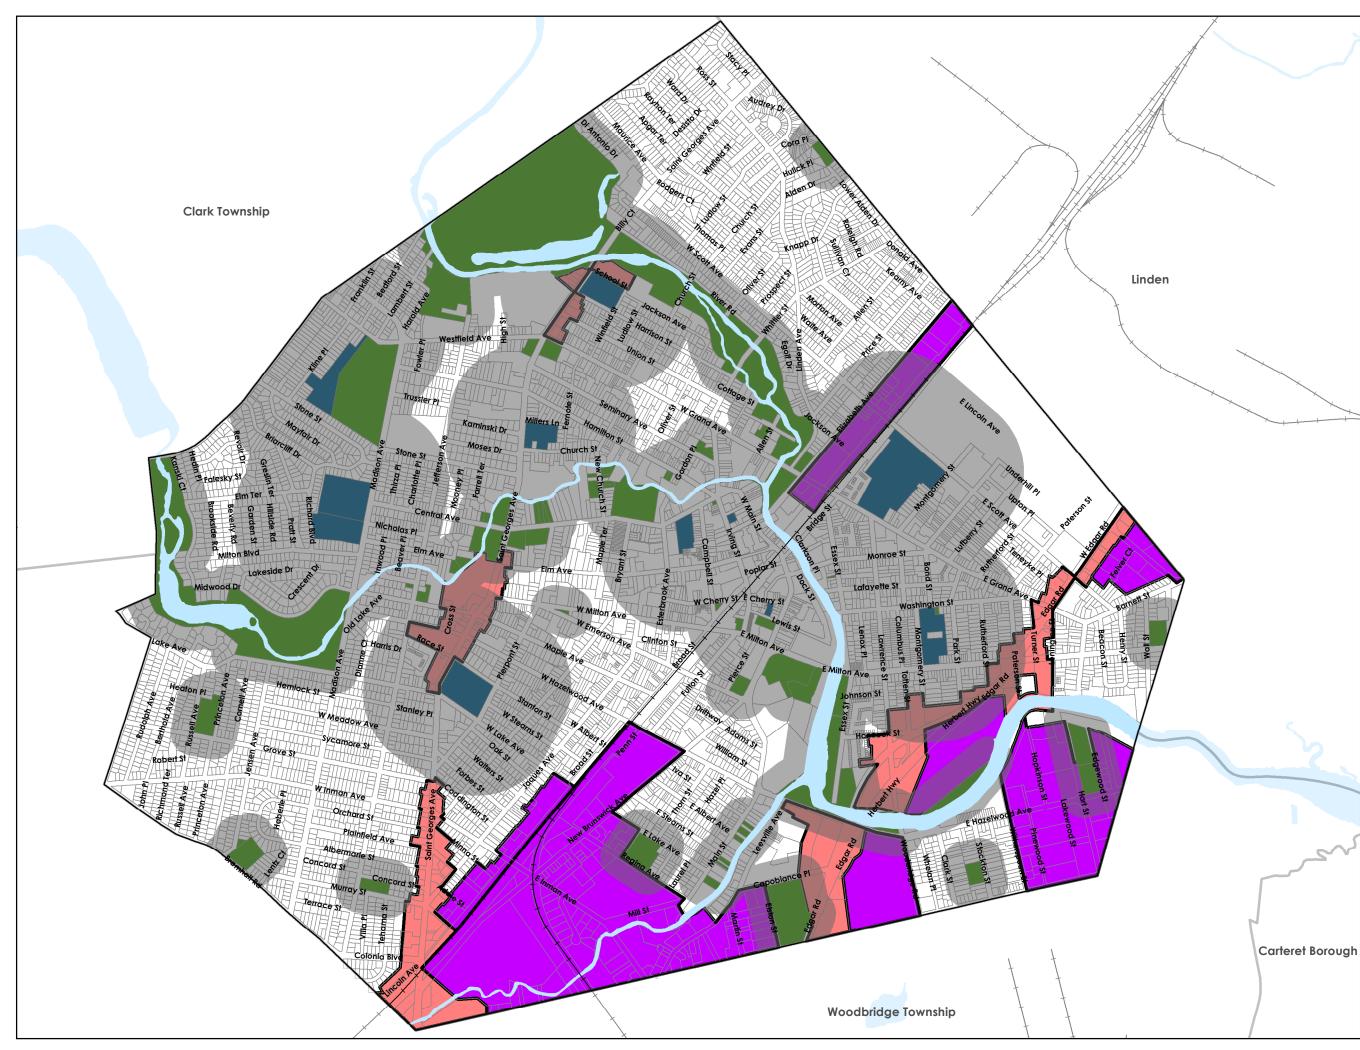

#### 3. Application Lifecycle Infographic and Details

This document includes an infographic and details on the lifecycle of the application process.

#### **Application Lifecycle Infographic and Details**

#### The general process for obtaining a license includes the following steps:

- <u>Application Submission</u> Applicant submits a complete application and payment of application fee to the City Clerk.
- <u>Administrative Completeness</u> The office of the Director of Engineering & Land Use will determine Administrative Completeness (within 10 business days of stamped receipt)
  - o For applications deemed Administratively Incomplete:
    - The Applicant will be notified of same by the office of the Director of Engineering & Land Use with a list of deficiencies.
    - The Applicant may correct same and must resubmit within forty-five (45) days (without an additional application fee).
    - The application process and timing will restart upon receipt of revised documents.
  - o For applications deemed Administratively Complete:
    - The Applicant will be notified of same by the office of the Director of Engineering & Land Use.
    - The application documents will be transmitted to the Evaluation Committee.

#### • Evaluation Committee (EC) – Technical Review

- The EC shall provide written technical review comments to the Advisory Committee (AC) for further consideration within thirty (30) business days.
- o A copy of the written communication shall be transmitted to the Applicant.
- o In the event the EC determines substantial technical deficiencies in the application documents, the EC may request additional or revised information from the Applicant.
- o The Applicant shall provide responses within thirty (30) business days.
- Responses not received within the aforementioned timeframe will be considered as abandonment of the application.

#### • Advisory Committee (AC) - Endorsement Recommendation

- Upon receipt of technical review comments from the EC, the AC shall review the findings of the EC and determine their agreement with the findings within thirty (30) business days.
- The AC shall NOT recommend endorsement of an application to the Mayor and Council for the following reasons:
  - The Applicant has materially failed to complete any portion of the application;
  - The Evaluation Committee technical review indicates substantial technical deficiencies;
     OR
  - Issuance of a license would be contrary to the public health, safety, and welfare of the residents of the City of Rahway.
- Absent a reason for denial, the AC shall submit a written recommendation of application endorsement to be added to the next available Mayor and Council Meeting for resolution adoption.
- <u>Adoption of Endorsement Resolution</u> If recommended for endorsement, the Mayor and Council will take action upon the recommended resolution at their discretion.
- <u>Land Use Board Approval</u> Upon receipt of a resolution of endorsement by the Mayor and Council, the final step of the application process will be for the Applicant to obtain an approval from the appropriate land use board of the City of Rahway for the specified site.